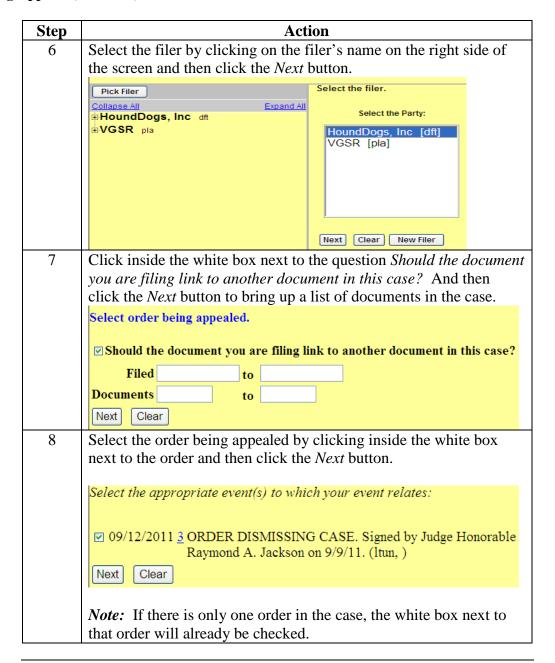

#### **Steps for Filing Appeals** (continued)

### **Steps for Filing Appeals** (continued)

| Step | Action                                                                                                                                                                                                            |  |  |
|------|-------------------------------------------------------------------------------------------------------------------------------------------------------------------------------------------------------------------|--|--|
| 10   | Complete the Online Payment Information and then click the                                                                                                                                                        |  |  |
|      | Continue with Plastic Card Payment button as shown below.                                                                                                                                                         |  |  |
|      | ·                                                                                                                                                                                                                 |  |  |
|      | Online Payment Return to your originating application                                                                                                                                                             |  |  |
|      | Step 1: Enter Payment Information  1   2  Pay Via Plastic Card (PC) (ex: American Express, Discover, Mastercard, VISA)                                                                                            |  |  |
|      | Required fields are indicated with a red asterisk *                                                                                                                                                               |  |  |
|      |                                                                                                                                                                                                                   |  |  |
|      | Account Holder Name: testaty2 *                                                                                                                                                                                   |  |  |
|      | Payment Amount: \$455.00                                                                                                                                                                                          |  |  |
|      | Billing Address: *                                                                                                                                                                                                |  |  |
|      | Billing Address 2:                                                                                                                                                                                                |  |  |
|      | City:                                                                                                                                                                                                             |  |  |
|      | State / Province:                                                                                                                                                                                                 |  |  |
|      | Zip / Postal Code:                                                                                                                                                                                                |  |  |
|      | Country: United States                                                                                                                                                                                            |  |  |
|      | Card Type:                                                                                                                                                                                                        |  |  |
|      | Card Number: * (Card number value should not contain spaces or dashes)                                                                                                                                            |  |  |
|      | Security Code: * Help finding your security code                                                                                                                                                                  |  |  |
|      | Expiration Date: */ */                                                                                                                                                                                            |  |  |
|      | Select the "Continue with Plastic Card Payment" button to continue to the next step in the Plastic Card Payment Process.                                                                                          |  |  |
|      | Continue with Plastic Card Payment Cancel                                                                                                                                                                         |  |  |
|      |                                                                                                                                                                                                                   |  |  |
|      | Note: Please avoid navigating the site using your browser's Back Button - this may lead to incomplete data being transmitted and pages being loaded incorrectly. Please use the links provided whenever possible. |  |  |
|      | CAUTION: Do not use your browser's back button. Using the                                                                                                                                                         |  |  |
|      | back browser may lead to incomplete data being transmitted and                                                                                                                                                    |  |  |
|      | pages being loaded incorrectly. Please use the links provided                                                                                                                                                     |  |  |
|      | whenever possible.                                                                                                                                                                                                |  |  |
|      | whenever possible.                                                                                                                                                                                                |  |  |