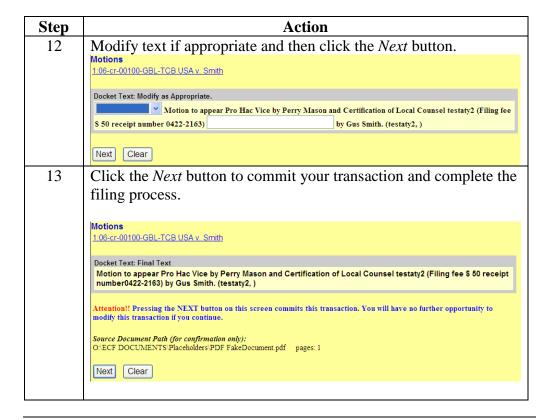

#### **Steps for Filing Appeals** (continued)

Steps for Filing Motions for Pro Hac Vice Take the following steps to electronically file a *Motion for Pro Hac Vice* and pay the filing fee online:

**Steps for Filing Motions for Pro Hac Vice** (continued)

**Steps for Filing Motions for Pro Hac Vice** (continued)