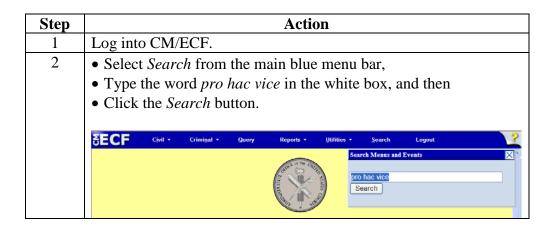

#### Introduction

Filing users are required to electronically pay the fee online during the electronic filing of Motion(s) for Pro Hac Vice, Notice(s) of Appeal to include *Notices of Cross Appeal*, *Notices of Interlocutory Appeal*, and *Subsequent Notices of Appeal*, and during the electronic submission of civil case initiating documents.

This section of the manual gives an overview of electronic fee payment as well as step by step instructions for filing and paying the fee online for *Appeals* and *Motions for Pro Hac Vice*. An overview of electronic fee payment for electronic submission of civil case initiating documents can be found on page 142 of this manual.

### Internet Payment Process

Filing users will be automatically directed through the Internet payment process when filing *Appeals* and *Motions for Pro Hac Vice*. Once the payment process has been successfully completed, filing users will be automatically returned to the filing process.