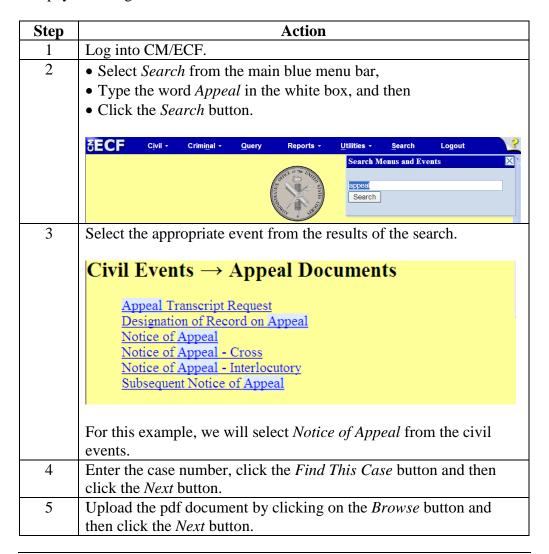

### Steps for Filing Appeals

Take the following steps to electronically file a *Notice of Appeal*, *Notice of Cross Appeal*, *Notice of Interlocutory Appeal*, *or Subsequent Notice of Appeal* and pay the filing fee online:

#### **Steps for Filing Appeals** (continued)