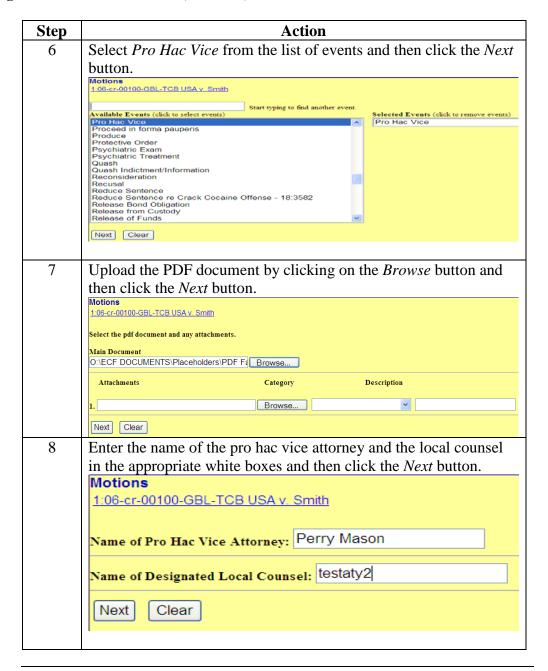

#### **Steps for Filing Appeals** (continued)

Steps for Filing Motions for Pro Hac Vice Take the following steps to electronically file a *Motion for Pro Hac Vice* and pay the filing fee online:

**Steps for Filing Motions for Pro Hac Vice** (continued)

**Steps for Filing Motions for Pro Hac Vice** (continued)

**Steps for Filing Motions for Pro Hac Vice** (continued)

| Step | Action                                                                                                                                                                                               |
|------|------------------------------------------------------------------------------------------------------------------------------------------------------------------------------------------------------|
| 9    | Change the default answer of <i>No</i> to <i>Yes</i> if you answer yes to any of the questions on this screen otherwise leave the default answer of <i>No</i> and then click the <i>Next</i> button. |
|      | Motions 1:06-cr-00100-GBL-TCB USA v. Smith                                                                                                                                                           |
|      | Is this filed with an Application to Proceed Without Prepayment of Fees?                                                                                                                             |
|      | or                                                                                                                                                                                                   |
|      | Is this application filed on behalf of the USA?  ○ Yes  ⊙ No                                                                                                                                         |
|      | Next Clear                                                                                                                                                                                           |
|      | <b>Note:</b> The next screen notifies you of the amount of the filing fee; click the <i>Next</i> button to continue.                                                                                 |