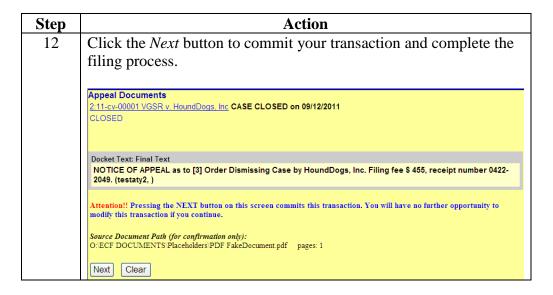

### **Steps for Filing Appeals** (continued)

| Step | Action                                                                                                                                                                                                            |  |  |
|------|-------------------------------------------------------------------------------------------------------------------------------------------------------------------------------------------------------------------|--|--|
| 10   | Complete the Online Payment Information and then click the                                                                                                                                                        |  |  |
|      | Continue with Plastic Card Payment button as shown below.                                                                                                                                                         |  |  |
|      | ·                                                                                                                                                                                                                 |  |  |
|      | Online Payment Return to your originating application                                                                                                                                                             |  |  |
|      | Step 1: Enter Payment Information  1   2  Pay Via Plastic Card (PC) (ex: American Express, Discover, Mastercard, VISA)                                                                                            |  |  |
|      | Required fields are indicated with a red asterisk *                                                                                                                                                               |  |  |
|      |                                                                                                                                                                                                                   |  |  |
|      | Account Holder Name: testaty2 *                                                                                                                                                                                   |  |  |
|      | Payment Amount: \$455.00                                                                                                                                                                                          |  |  |
|      | Billing Address: *                                                                                                                                                                                                |  |  |
|      | Billing Address 2:                                                                                                                                                                                                |  |  |
|      | City:                                                                                                                                                                                                             |  |  |
|      | State / Province:                                                                                                                                                                                                 |  |  |
|      | Zip / Postal Code:                                                                                                                                                                                                |  |  |
|      | Country: United States                                                                                                                                                                                            |  |  |
|      | Card Type:                                                                                                                                                                                                        |  |  |
|      | Card Number: * (Card number value should not contain spaces or dashes)                                                                                                                                            |  |  |
|      | Security Code: * Help finding your security code                                                                                                                                                                  |  |  |
|      | Expiration Date: */ */                                                                                                                                                                                            |  |  |
|      | Select the "Continue with Plastic Card Payment" button to continue to the next step in the Plastic Card Payment Process.                                                                                          |  |  |
|      | Continue with Plastic Card Payment Cancel                                                                                                                                                                         |  |  |
|      |                                                                                                                                                                                                                   |  |  |
|      | Note: Please avoid navigating the site using your browser's Back Button - this may lead to incomplete data being transmitted and pages being loaded incorrectly. Please use the links provided whenever possible. |  |  |
|      | CAUTION: Do not use your browser's back button. Using the                                                                                                                                                         |  |  |
|      | back browser may lead to incomplete data being transmitted and                                                                                                                                                    |  |  |
|      | pages being loaded incorrectly. Please use the links provided                                                                                                                                                     |  |  |
|      | whenever possible.                                                                                                                                                                                                |  |  |
|      | whenever possible.                                                                                                                                                                                                |  |  |

### **Steps for Filing Appeals** (continued)

| Step | Action                                                                                                                                                                                                                                                                                                                                                                                                                              |                                                     |                                                                          |  |
|------|-------------------------------------------------------------------------------------------------------------------------------------------------------------------------------------------------------------------------------------------------------------------------------------------------------------------------------------------------------------------------------------------------------------------------------------|-----------------------------------------------------|--------------------------------------------------------------------------|--|
| 11   | <ul> <li>Check the white box next to the statement "I authorize a charge to my card account for the above amount in accordance with my card issuer agreement."</li> <li>Enter an e-mail address to send an e-mail confirmation to you or someone else.</li> <li>Click the Submit Payment button.</li> <li>Note: Your payment is now being processed.</li> <li>Click the Next button once the next CM/ECF screen appears.</li> </ul> |                                                     |                                                                          |  |
|      |                                                                                                                                                                                                                                                                                                                                                                                                                                     |                                                     | or sorom appears.                                                        |  |
|      | Online Payment                                                                                                                                                                                                                                                                                                                                                                                                                      |                                                     | Return to your originating application                                   |  |
|      | Step 2: Authorize Payment                                                                                                                                                                                                                                                                                                                                                                                                           |                                                     | 1   2                                                                    |  |
|      | Payment Summary Edit this information                                                                                                                                                                                                                                                                                                                                                                                               |                                                     |                                                                          |  |
|      | Address Information                                                                                                                                                                                                                                                                                                                                                                                                                 | Account Information                                 | Payment Information                                                      |  |
|      | Account Holder, testaty2 Name: Vestaty2 Billing Address: 401 Courthouse Sc Billing Address 2: City: Alexandria State / Province: VA Zip / Postal Code: 22314 Country: USA                                                                                                                                                                                                                                                           | Card Type: Master Card<br>Card Number: ********5100 | Payment Amount: \$455.00 Transaction Date and 09/13/2011 09:19 Time: EDT |  |
|      | Email Confirmation Receipt                                                                                                                                                                                                                                                                                                                                                                                                          |                                                     |                                                                          |  |
|      | To have a confirmation sent to you upon cor                                                                                                                                                                                                                                                                                                                                                                                         | mpletion of this transaction, provide an email      | address and confirmation below.                                          |  |
|      | Confirm Email Address:                                                                                                                                                                                                                                                                                                                                                                                                              |                                                     | Separate multiple email addresses with a comma                           |  |
|      | Authorization and Disclosure                                                                                                                                                                                                                                                                                                                                                                                                        |                                                     |                                                                          |  |
|      |                                                                                                                                                                                                                                                                                                                                                                                                                                     |                                                     |                                                                          |  |
|      | Required fields are indicated with a red asterisk *  I authorize a charge to my card account for the above amount in accordance with my card issuer agreement.   *                                                                                                                                                                                                                                                                  |                                                     |                                                                          |  |
|      | Press the "Submit Payment" Button only once. Pressing the button more than once could result in multiple transactions.                                                                                                                                                                                                                                                                                                              |                                                     |                                                                          |  |
|      | Fless the Submit Fayment Button                                                                                                                                                                                                                                                                                                                                                                                                     | Submit Payment Cance                                |                                                                          |  |
|      |                                                                                                                                                                                                                                                                                                                                                                                                                                     | , , ,                                               |                                                                          |  |
|      | WARNING: Pressing once may result in m                                                                                                                                                                                                                                                                                                                                                                                              | •                                                   |                                                                          |  |