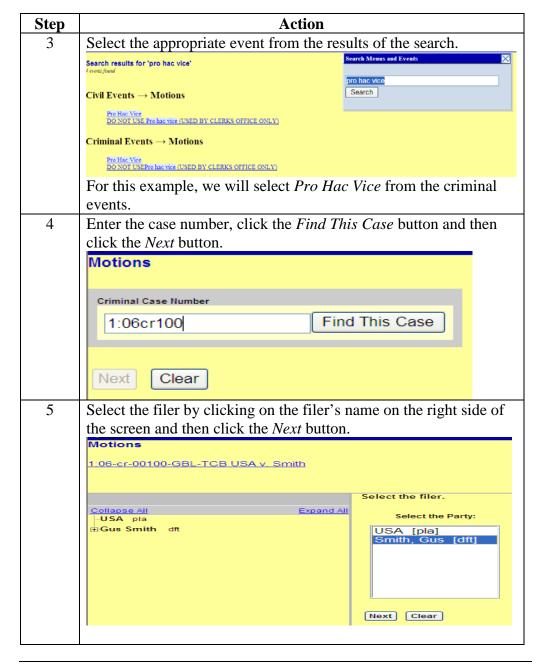

### Internet Payment Process

Filing users will be automatically directed through the Internet payment process when filing *Appeals* and *Motions for Pro Hac Vice*. Once the payment process has been successfully completed, filing users will be automatically returned to the filing process.

The payment information screen includes the cardholder name and address as well as the credit card information (Figure 1). The cardholder name, first address line, and zip code default to the values for the filing user shown in the CM/ECF utilities *Maintain Your Account*. The payment amount field will be populated with the current fee amount.