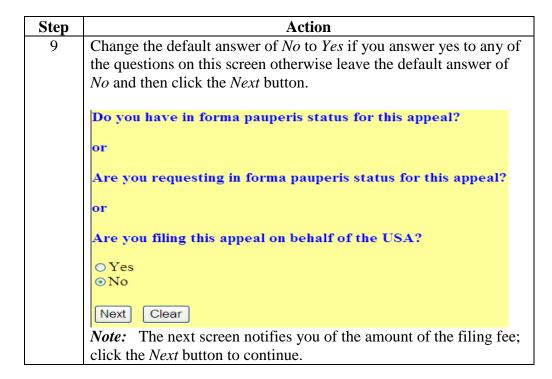

### **Steps for Filing Appeals** (continued)

| Step | Action                                                                                                                                                                                                            |  |  |
|------|-------------------------------------------------------------------------------------------------------------------------------------------------------------------------------------------------------------------|--|--|
| 10   | Complete the Online Payment Information and then click the                                                                                                                                                        |  |  |
|      | Continue with Plastic Card Payment button as shown below.                                                                                                                                                         |  |  |
|      | ·                                                                                                                                                                                                                 |  |  |
|      | Online Payment Return to your originating application                                                                                                                                                             |  |  |
|      | Step 1: Enter Payment Information  1   2  Pay Via Plastic Card (PC) (ex: American Express, Discover, Mastercard, VISA)                                                                                            |  |  |
|      | Required fields are indicated with a red asterisk *                                                                                                                                                               |  |  |
|      |                                                                                                                                                                                                                   |  |  |
|      | Account Holder Name: testaty2 *                                                                                                                                                                                   |  |  |
|      | Payment Amount: \$455.00                                                                                                                                                                                          |  |  |
|      | Billing Address: *                                                                                                                                                                                                |  |  |
|      | Billing Address 2:                                                                                                                                                                                                |  |  |
|      | City:                                                                                                                                                                                                             |  |  |
|      | State / Province:                                                                                                                                                                                                 |  |  |
|      | Zip / Postal Code:                                                                                                                                                                                                |  |  |
|      | Country: United States                                                                                                                                                                                            |  |  |
|      | Card Type:                                                                                                                                                                                                        |  |  |
|      | Card Number: * (Card number value should not contain spaces or dashes)                                                                                                                                            |  |  |
|      | Security Code: * Help finding your security code                                                                                                                                                                  |  |  |
|      | Expiration Date: */ */                                                                                                                                                                                            |  |  |
|      | Select the "Continue with Plastic Card Payment" button to continue to the next step in the Plastic Card Payment Process.                                                                                          |  |  |
|      | Continue with Plastic Card Payment Cancel                                                                                                                                                                         |  |  |
|      |                                                                                                                                                                                                                   |  |  |
|      | Note: Please avoid navigating the site using your browser's Back Button - this may lead to incomplete data being transmitted and pages being loaded incorrectly. Please use the links provided whenever possible. |  |  |
|      | CAUTION: Do not use your browser's back button. Using the                                                                                                                                                         |  |  |
|      | back browser may lead to incomplete data being transmitted and                                                                                                                                                    |  |  |
|      | pages being loaded incorrectly. Please use the links provided                                                                                                                                                     |  |  |
|      | whenever possible.                                                                                                                                                                                                |  |  |
|      | whenever possible.                                                                                                                                                                                                |  |  |

### **Steps for Filing Appeals** (continued)

| Step | Action                                                                                                                                                                                                                                                                                                                                                                                                                              |                                                     |                                                                          |  |
|------|-------------------------------------------------------------------------------------------------------------------------------------------------------------------------------------------------------------------------------------------------------------------------------------------------------------------------------------------------------------------------------------------------------------------------------------|-----------------------------------------------------|--------------------------------------------------------------------------|--|
| 11   | <ul> <li>Check the white box next to the statement "I authorize a charge to my card account for the above amount in accordance with my card issuer agreement."</li> <li>Enter an e-mail address to send an e-mail confirmation to you or someone else.</li> <li>Click the Submit Payment button.</li> <li>Note: Your payment is now being processed.</li> <li>Click the Next button once the next CM/ECF screen appears.</li> </ul> |                                                     |                                                                          |  |
|      |                                                                                                                                                                                                                                                                                                                                                                                                                                     |                                                     | or sorom appears.                                                        |  |
|      | Online Payment                                                                                                                                                                                                                                                                                                                                                                                                                      |                                                     | Return to your originating application                                   |  |
|      | Step 2: Authorize Payment                                                                                                                                                                                                                                                                                                                                                                                                           |                                                     | 1   2                                                                    |  |
|      | Payment Summary Edit this information                                                                                                                                                                                                                                                                                                                                                                                               |                                                     |                                                                          |  |
|      | Address Information                                                                                                                                                                                                                                                                                                                                                                                                                 | Account Information                                 | Payment Information                                                      |  |
|      | Account Holder, testaty2 Name: Vestaty2 Billing Address: 401 Courthouse Sc Billing Address 2: City: Alexandria State / Province: VA Zip / Postal Code: 22314 Country: USA                                                                                                                                                                                                                                                           | Card Type: Master Card<br>Card Number: ********5100 | Payment Amount: \$455.00 Transaction Date and 09/13/2011 09:19 Time: EDT |  |
|      | Email Confirmation Receipt                                                                                                                                                                                                                                                                                                                                                                                                          |                                                     |                                                                          |  |
|      | To have a confirmation sent to you upon cor                                                                                                                                                                                                                                                                                                                                                                                         | mpletion of this transaction, provide an email      | address and confirmation below.                                          |  |
|      | Confirm Email Address:                                                                                                                                                                                                                                                                                                                                                                                                              |                                                     | Separate multiple email addresses with a comma                           |  |
|      | Authorization and Disclosure                                                                                                                                                                                                                                                                                                                                                                                                        |                                                     |                                                                          |  |
|      |                                                                                                                                                                                                                                                                                                                                                                                                                                     |                                                     |                                                                          |  |
|      | Required fields are indicated with a red asterisk *  I authorize a charge to my card account for the above amount in accordance with my card issuer agreement.   *                                                                                                                                                                                                                                                                  |                                                     |                                                                          |  |
|      | Press the "Submit Payment" Button only once. Pressing the button more than once could result in multiple transactions.                                                                                                                                                                                                                                                                                                              |                                                     |                                                                          |  |
|      | Fless the Submit Fayment Button                                                                                                                                                                                                                                                                                                                                                                                                     | Submit Payment Cance                                |                                                                          |  |
|      |                                                                                                                                                                                                                                                                                                                                                                                                                                     | , , ,                                               |                                                                          |  |
|      | WARNING: Pressing once may result in m                                                                                                                                                                                                                                                                                                                                                                                              | •                                                   |                                                                          |  |