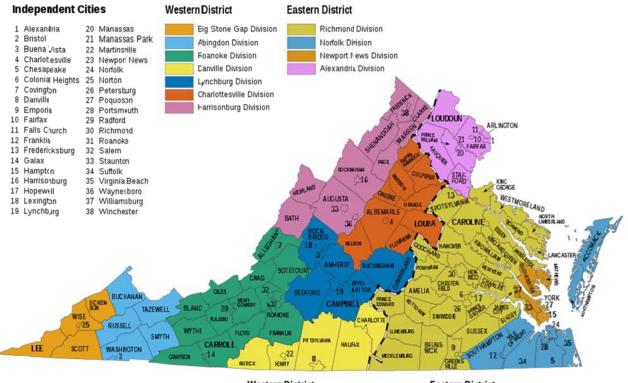

## Eastern District of Virginia Cities and Counties

Alexandria Division: Alexandria, Arlington, Fairfax, Falls Church, Fauquier, Loudoun, Prince William, Reston, Stafford, Sterling

**Newport News Division:** Hampton, Newport News, Williamsburg **Counties of:** Gloucester, James City, Mathews, York

Norfolk Division: Cape Charles, Chesapeake, Franklin, Norfolk, Portsmouth, Portsmouth, Suffolk, Virginia Beach Counties of: Accomack, Isle of Wight, Northampton, Southampton, Assateague Island, Chincoteague Island

**Richmond Division:** Colonial Heights, Fredericksburg, Hopewell, Petersburg, Richmond **Counties of:** Amelia, Brunswick, Caroline, Charles City, Chesterfield, Dinwiddie, Essex, Goochland, Greensville, H**a**nover, Henrico, King and Queen, King George, King William, Lancaster, Lunenburg, Mecklenburg, Middlesex, New Kent, Northumberland, Nottoway, Powhatan, Prince Edward, Prince George, Saluda, Spotsylvania, **S**urry, Sussex, Westmoreland.