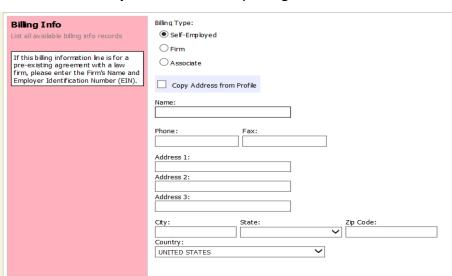

## First Login to CJA eVoucher

The first time you log on to CJA eVoucher, a screen may appear requesting you to complete your profile information, especially your billing information. Click Add to the right of the Billing Info section. When you have completed any missing information, log out and log on again, and you be taken directly to your Home page. If the profile error page appears again with a new login attempt, check each section for missing information such as phone numbers, Tax ID, etc.