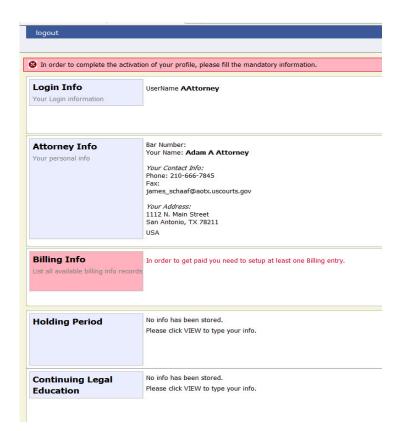

## First Login to CJA eVoucher

The first time you log on to CJA eVoucher, a screen may appear requesting you to complete your profile information, especially your billing information. Click Add to the right of the Billing Info section. When you have completed any missing information, log out and log on again, and you be taken directly to your Home page. If the profile error page appears again with a new login attempt, check each section for missing information such as phone numbers, Tax ID, etc.